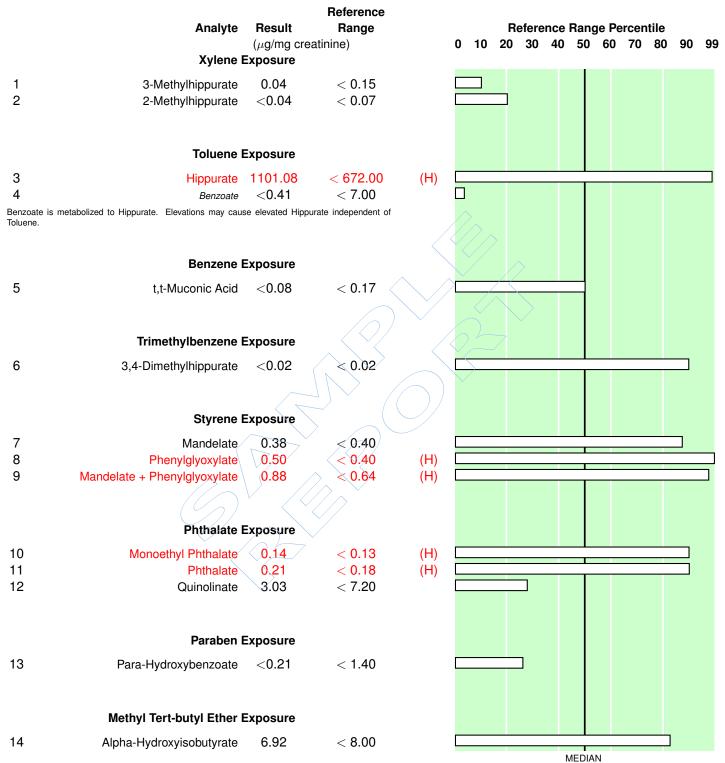

## **Environmental Pollutants Profile**

16020 Linden Ave N, Shoreline, WA 98133, USA Tel:(206)365-1256 Fax:(206)363-8790 http://www.usbiotek.com Director: Stephen Markus, MD Provider: Dr. Ray Psonak Sex: Collected: Patient: Sample Patient Age: Received:

Sample Type: Accession: Completed:



Reference range updated 6/17/2019. Reference range is not gender adjusted. Reference range is age adjusted for children. Method: LC/MS/MS

This test is not intended to diagnose, treat, cure, or prevent any disease or replace the medical advice and/or treatment obtained from a qualified healthcare practitioner. US BioTek Laboratories, LLC. has developed and determined the performance characteristic of this test under the Clinical Laboratory Improvement Amendments (CLIA). This test has not been evaluated by the U.S. Food and Drug Administration and is considered for investigational and research purposes only. This test does not assess for neonatal inborn errors of metabolism and is based on stable renal function and normal renal clearance.